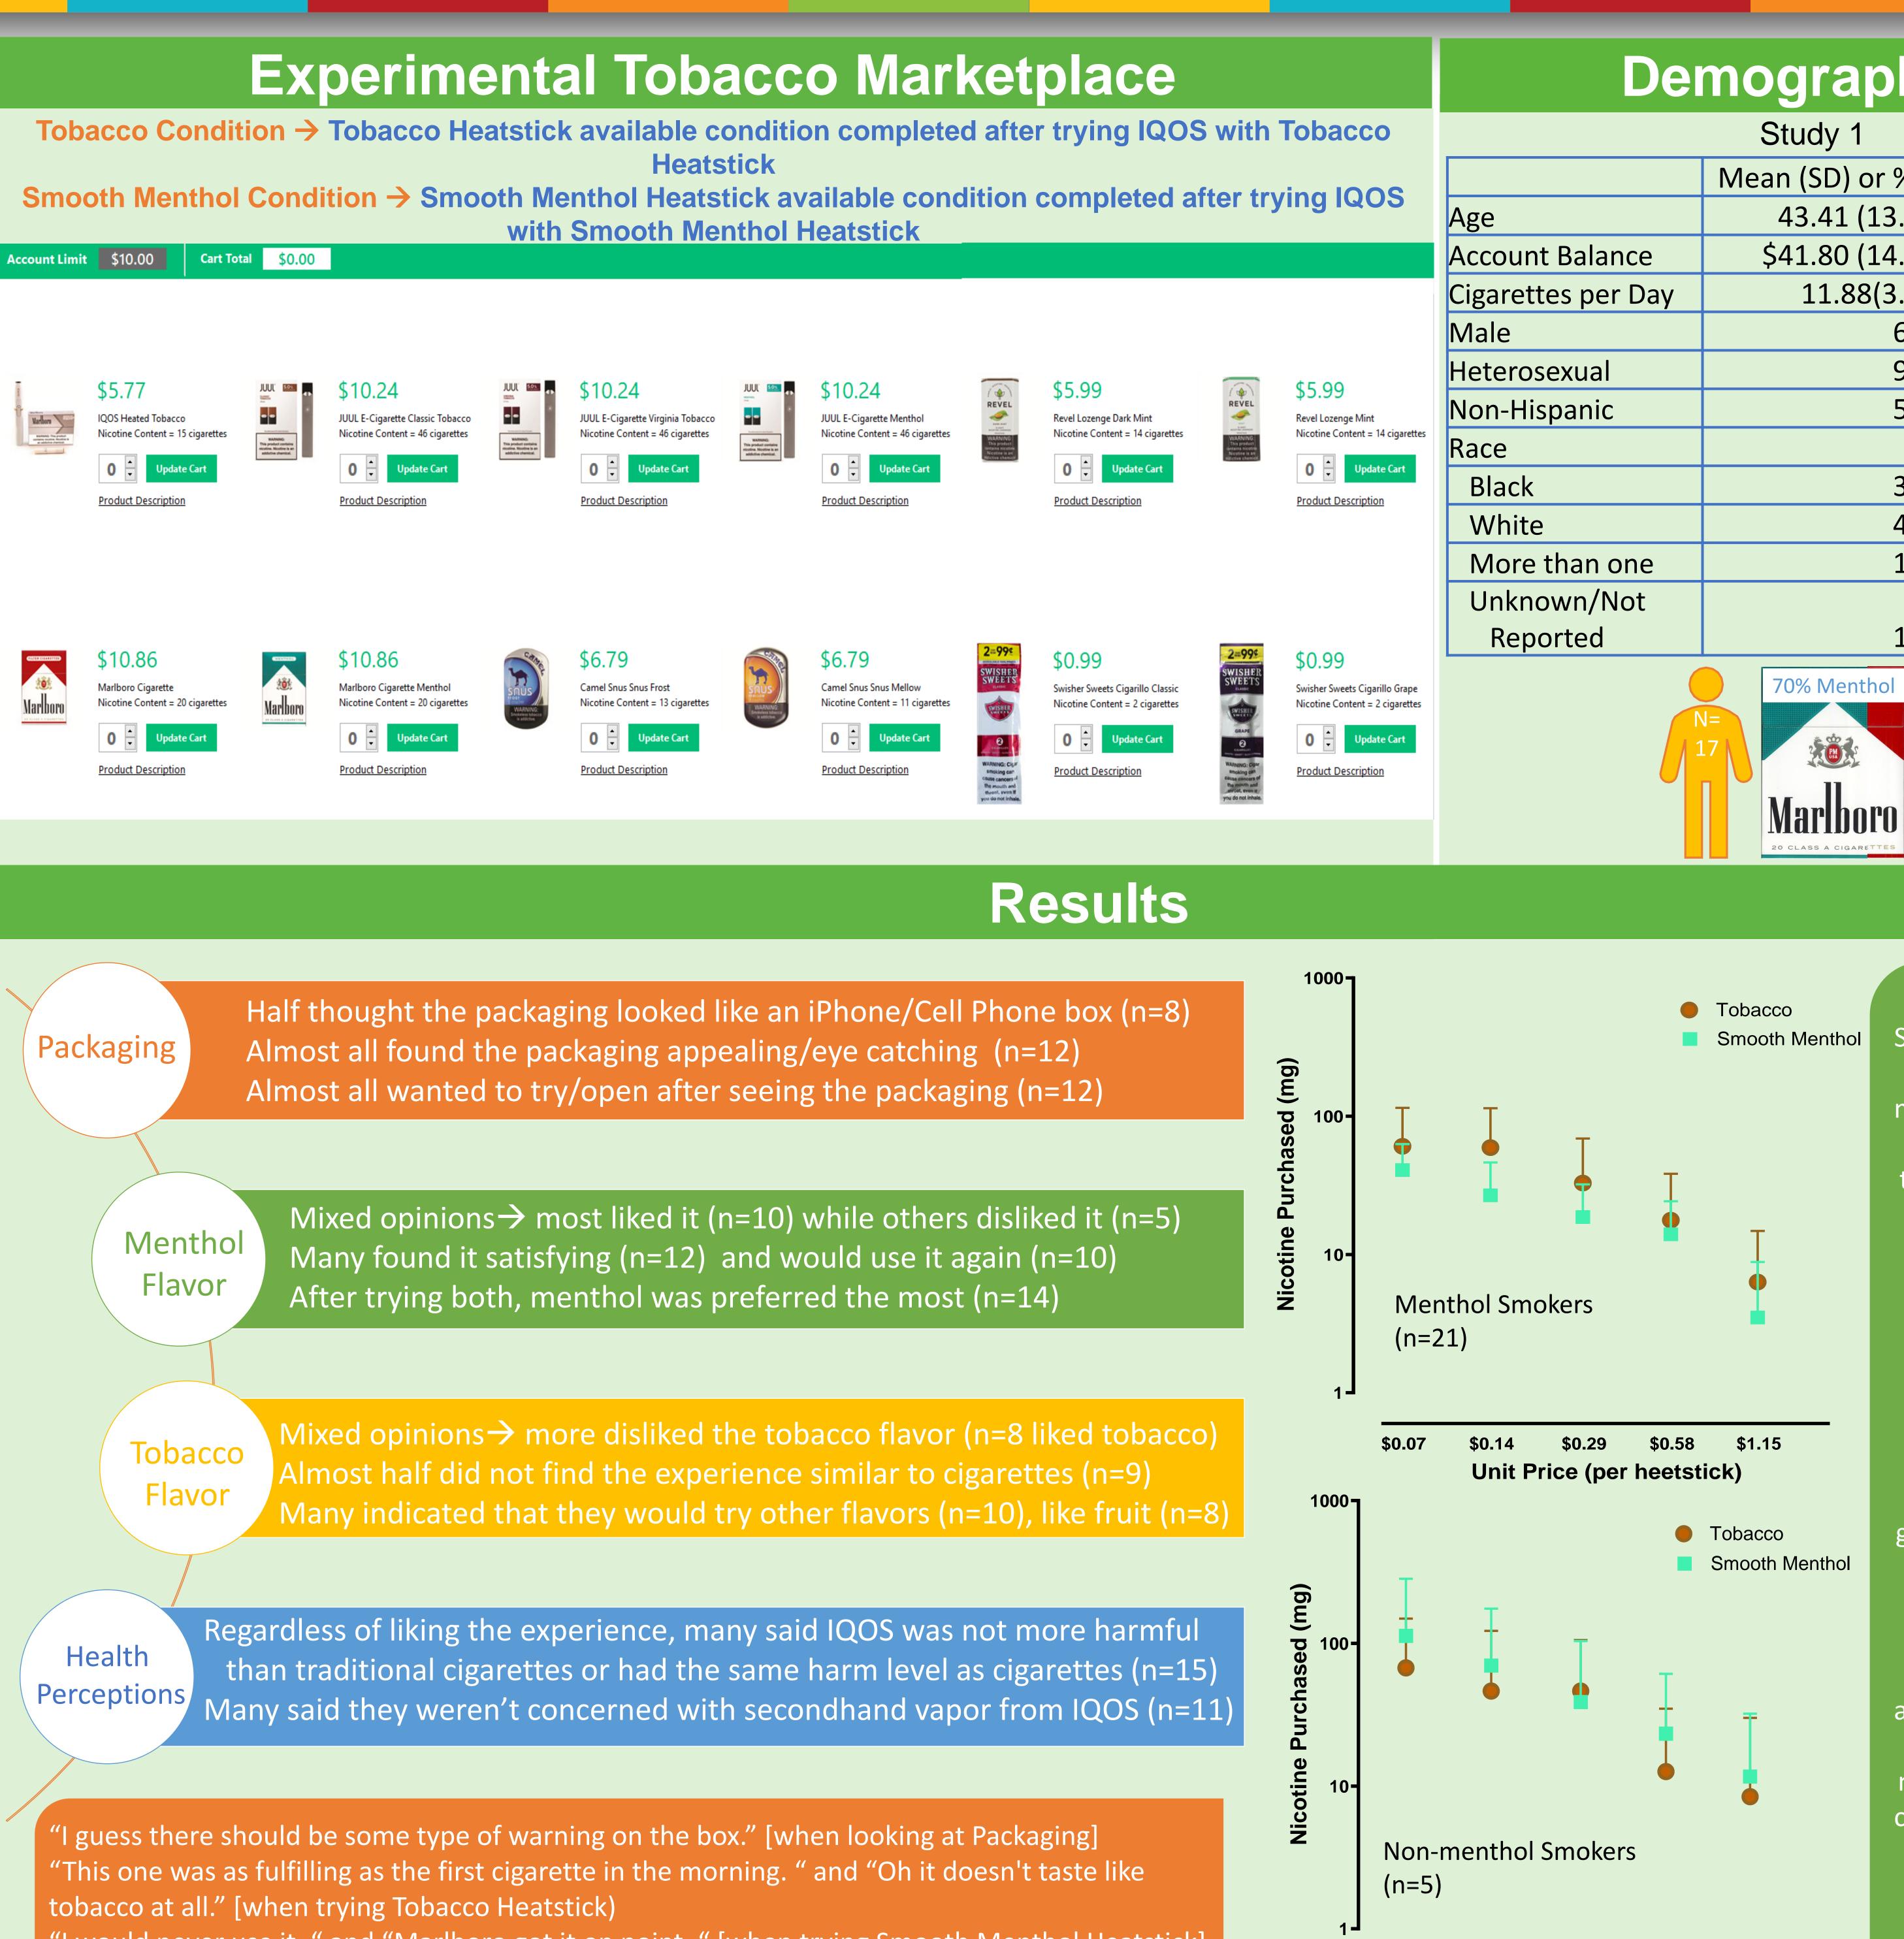

# Demographics

|           | Study 1                                                                                                                                                                                                                                                                                                                                                                                                                                                                                                                                                                                                                                                                                                                                                                                                                                                                                                                                                                                                                                                                                                                                                                                                                                                                                                                                                                                                                                                                                                                                                                                                                                                                                                                                                                                                                                                                                                                                                                                                                                                                                                                                                                                                                                                                                                                                                                                                                                                                                                                                                                                                                                                                                                                                                            | Study 2                                                                                                                                                                                                                                                                                                                         |
|-----------|--------------------------------------------------------------------------------------------------------------------------------------------------------------------------------------------------------------------------------------------------------------------------------------------------------------------------------------------------------------------------------------------------------------------------------------------------------------------------------------------------------------------------------------------------------------------------------------------------------------------------------------------------------------------------------------------------------------------------------------------------------------------------------------------------------------------------------------------------------------------------------------------------------------------------------------------------------------------------------------------------------------------------------------------------------------------------------------------------------------------------------------------------------------------------------------------------------------------------------------------------------------------------------------------------------------------------------------------------------------------------------------------------------------------------------------------------------------------------------------------------------------------------------------------------------------------------------------------------------------------------------------------------------------------------------------------------------------------------------------------------------------------------------------------------------------------------------------------------------------------------------------------------------------------------------------------------------------------------------------------------------------------------------------------------------------------------------------------------------------------------------------------------------------------------------------------------------------------------------------------------------------------------------------------------------------------------------------------------------------------------------------------------------------------------------------------------------------------------------------------------------------------------------------------------------------------------------------------------------------------------------------------------------------------------------------------------------------------------------------------------------------------|---------------------------------------------------------------------------------------------------------------------------------------------------------------------------------------------------------------------------------------------------------------------------------------------------------------------------------|
|           | Mean (SD) or %                                                                                                                                                                                                                                                                                                                                                                                                                                                                                                                                                                                                                                                                                                                                                                                                                                                                                                                                                                                                                                                                                                                                                                                                                                                                                                                                                                                                                                                                                                                                                                                                                                                                                                                                                                                                                                                                                                                                                                                                                                                                                                                                                                                                                                                                                                                                                                                                                                                                                                                                                                                                                                                                                                                                                     | Mean (SD) or %                                                                                                                                                                                                                                                                                                                  |
|           | 43.41 (13.52)                                                                                                                                                                                                                                                                                                                                                                                                                                                                                                                                                                                                                                                                                                                                                                                                                                                                                                                                                                                                                                                                                                                                                                                                                                                                                                                                                                                                                                                                                                                                                                                                                                                                                                                                                                                                                                                                                                                                                                                                                                                                                                                                                                                                                                                                                                                                                                                                                                                                                                                                                                                                                                                                                                                                                      | 43.08(13.49)                                                                                                                                                                                                                                                                                                                    |
| Balance   | \$41.80 (14.46)                                                                                                                                                                                                                                                                                                                                                                                                                                                                                                                                                                                                                                                                                                                                                                                                                                                                                                                                                                                                                                                                                                                                                                                                                                                                                                                                                                                                                                                                                                                                                                                                                                                                                                                                                                                                                                                                                                                                                                                                                                                                                                                                                                                                                                                                                                                                                                                                                                                                                                                                                                                                                                                                                                                                                    | \$42.46 (17.28)                                                                                                                                                                                                                                                                                                                 |
| s per Day | 11.88(3.92)                                                                                                                                                                                                                                                                                                                                                                                                                                                                                                                                                                                                                                                                                                                                                                                                                                                                                                                                                                                                                                                                                                                                                                                                                                                                                                                                                                                                                                                                                                                                                                                                                                                                                                                                                                                                                                                                                                                                                                                                                                                                                                                                                                                                                                                                                                                                                                                                                                                                                                                                                                                                                                                                                                                                                        | 11.46(4.74)                                                                                                                                                                                                                                                                                                                     |
|           | 65%                                                                                                                                                                                                                                                                                                                                                                                                                                                                                                                                                                                                                                                                                                                                                                                                                                                                                                                                                                                                                                                                                                                                                                                                                                                                                                                                                                                                                                                                                                                                                                                                                                                                                                                                                                                                                                                                                                                                                                                                                                                                                                                                                                                                                                                                                                                                                                                                                                                                                                                                                                                                                                                                                                                                                                | 58%                                                                                                                                                                                                                                                                                                                             |
| xual      | 94%                                                                                                                                                                                                                                                                                                                                                                                                                                                                                                                                                                                                                                                                                                                                                                                                                                                                                                                                                                                                                                                                                                                                                                                                                                                                                                                                                                                                                                                                                                                                                                                                                                                                                                                                                                                                                                                                                                                                                                                                                                                                                                                                                                                                                                                                                                                                                                                                                                                                                                                                                                                                                                                                                                                                                                | 88%                                                                                                                                                                                                                                                                                                                             |
| panic     | 53%                                                                                                                                                                                                                                                                                                                                                                                                                                                                                                                                                                                                                                                                                                                                                                                                                                                                                                                                                                                                                                                                                                                                                                                                                                                                                                                                                                                                                                                                                                                                                                                                                                                                                                                                                                                                                                                                                                                                                                                                                                                                                                                                                                                                                                                                                                                                                                                                                                                                                                                                                                                                                                                                                                                                                                | 65%                                                                                                                                                                                                                                                                                                                             |
|           |                                                                                                                                                                                                                                                                                                                                                                                                                                                                                                                                                                                                                                                                                                                                                                                                                                                                                                                                                                                                                                                                                                                                                                                                                                                                                                                                                                                                                                                                                                                                                                                                                                                                                                                                                                                                                                                                                                                                                                                                                                                                                                                                                                                                                                                                                                                                                                                                                                                                                                                                                                                                                                                                                                                                                                    |                                                                                                                                                                                                                                                                                                                                 |
|           | 35%                                                                                                                                                                                                                                                                                                                                                                                                                                                                                                                                                                                                                                                                                                                                                                                                                                                                                                                                                                                                                                                                                                                                                                                                                                                                                                                                                                                                                                                                                                                                                                                                                                                                                                                                                                                                                                                                                                                                                                                                                                                                                                                                                                                                                                                                                                                                                                                                                                                                                                                                                                                                                                                                                                                                                                | 30.8%                                                                                                                                                                                                                                                                                                                           |
|           | 41%                                                                                                                                                                                                                                                                                                                                                                                                                                                                                                                                                                                                                                                                                                                                                                                                                                                                                                                                                                                                                                                                                                                                                                                                                                                                                                                                                                                                                                                                                                                                                                                                                                                                                                                                                                                                                                                                                                                                                                                                                                                                                                                                                                                                                                                                                                                                                                                                                                                                                                                                                                                                                                                                                                                                                                | 53.8%                                                                                                                                                                                                                                                                                                                           |
| han one   | 12%                                                                                                                                                                                                                                                                                                                                                                                                                                                                                                                                                                                                                                                                                                                                                                                                                                                                                                                                                                                                                                                                                                                                                                                                                                                                                                                                                                                                                                                                                                                                                                                                                                                                                                                                                                                                                                                                                                                                                                                                                                                                                                                                                                                                                                                                                                                                                                                                                                                                                                                                                                                                                                                                                                                                                                | 7.69%                                                                                                                                                                                                                                                                                                                           |
| wn/Not    |                                                                                                                                                                                                                                                                                                                                                                                                                                                                                                                                                                                                                                                                                                                                                                                                                                                                                                                                                                                                                                                                                                                                                                                                                                                                                                                                                                                                                                                                                                                                                                                                                                                                                                                                                                                                                                                                                                                                                                                                                                                                                                                                                                                                                                                                                                                                                                                                                                                                                                                                                                                                                                                                                                                                                                    |                                                                                                                                                                                                                                                                                                                                 |
| rted      | 12%                                                                                                                                                                                                                                                                                                                                                                                                                                                                                                                                                                                                                                                                                                                                                                                                                                                                                                                                                                                                                                                                                                                                                                                                                                                                                                                                                                                                                                                                                                                                                                                                                                                                                                                                                                                                                                                                                                                                                                                                                                                                                                                                                                                                                                                                                                                                                                                                                                                                                                                                                                                                                                                                                                                                                                | 7.69%                                                                                                                                                                                                                                                                                                                           |
|           | 70% Menthol<br>Sevential<br>Sevential<br>Sevential<br>Sevential<br>Sevential<br>Sevential<br>Sevential<br>Sevential<br>Sevential<br>Sevential<br>Sevential<br>Sevential<br>Sevential<br>Sevential<br>Sevential<br>Sevential<br>Sevential<br>Sevential<br>Sevential<br>Sevential<br>Sevential<br>Sevential<br>Sevential<br>Sevential<br>Sevential<br>Sevential<br>Sevential<br>Sevential<br>Sevential<br>Sevential<br>Sevential<br>Sevential<br>Sevential<br>Sevential<br>Sevential<br>Sevential<br>Sevential<br>Sevential<br>Sevential<br>Sevential<br>Sevential<br>Sevential<br>Sevential<br>Sevential<br>Sevential<br>Sevential<br>Sevential<br>Sevential<br>Sevential<br>Sevential<br>Sevential<br>Sevential<br>Sevential<br>Sevential<br>Sevential<br>Sevential<br>Sevential<br>Sevential<br>Sevential<br>Sevential<br>Sevential<br>Sevential<br>Sevential<br>Sevential<br>Sevential<br>Sevential<br>Sevential<br>Sevential<br>Sevential<br>Sevential<br>Sevential<br>Sevential<br>Sevential<br>Sevential<br>Sevential<br>Sevential<br>Sevential<br>Sevential<br>Sevential<br>Sevential<br>Sevential<br>Sevential<br>Sevential<br>Sevential<br>Sevential<br>Sevential<br>Sevential<br>Sevential<br>Sevential<br>Sevential<br>Sevential<br>Sevential<br>Sevential<br>Sevential<br>Sevential<br>Sevential<br>Sevential<br>Sevential<br>Sevential<br>Sevential<br>Sevential<br>Sevential<br>Sevential<br>Sevential<br>Sevential<br>Sevential<br>Sevential<br>Sevential<br>Sevential<br>Sevential<br>Sevential<br>Sevential<br>Sevential<br>Sevential<br>Sevential<br>Sevential<br>Sevential<br>Sevential<br>Sevential<br>Sevential<br>Sevential<br>Sevential<br>Sevential<br>Sevential<br>Sevential<br>Sevential<br>Sevential<br>Sevential<br>Sevential<br>Sevential<br>Sevential<br>Sevential<br>Sevential<br>Sevential<br>Sevential<br>Sevential<br>Sevential<br>Sevential<br>Sevential<br>Sevential<br>Sevential<br>Sevential<br>Sevential<br>Sevential<br>Sevential<br>Sevential<br>Sevential<br>Sevential<br>Sevential<br>Sevential<br>Sevential<br>Sevential<br>Sevential<br>Sevential<br>Sevential<br>Sevential<br>Sevential<br>Sevential<br>Sevential<br>Sevential<br>Sevential<br>Sevential<br>Sevential<br>Sevential<br>Sevential<br>Sevential<br>Sevential<br>Sevential<br>Sevential<br>Sevential<br>Sevential<br>Sevential<br>Sevential<br>Sevential<br>Sevential<br>Sevential<br>Sevential<br>Sevential<br>Sevential<br>Sevential<br>Sevential<br>Sevential<br>Sevential<br>Sevential<br>Sevential<br>Sevential<br>Sevential<br>Sevential<br>Sevential<br>Sevential<br>Sevential<br>Sevential<br>Sevential<br>Sevential<br>Sevential<br>Sevential<br>Sevential<br>Sevential<br>Sevential<br>Sevential<br>Sevential<br>Sevential<br>Sevential<br>Seve | N=<br>26<br>N=<br>26<br>N=<br>26<br>N=<br>26<br>N=<br>26<br>N=<br>26<br>N=<br>26<br>N=<br>26<br>N=<br>26<br>N=<br>26<br>N=<br>26<br>N=<br>26<br>N=<br>26<br>N=<br>26<br>N=<br>26<br>N=<br>26<br>N=<br>26<br>N=<br>26<br>N<br>N=<br>26<br>N<br>N<br>N<br>N<br>N<br>N<br>N<br>N<br>N<br>N<br>N<br>N<br>N<br>N<br>N<br>N<br>N<br>N |

Surprisingly, the abuse liability of smooth menthol IQOS appears to be weaker than tobacco flavor among menthol cigarette smokers and greater than tobacco flavor among non-menthol cigarette smokers.

20 CLASS A CIGARETTE

### Substitution profiles (not shown):

Substitution in both groups is independent of IQOS price with menthol smokers purchasing both menthol cigarettes and JUUL menthol at a moderate rate and non-menthol smokers choosing non-menthol cigarettes and JUUL menthol at a moderate rate.