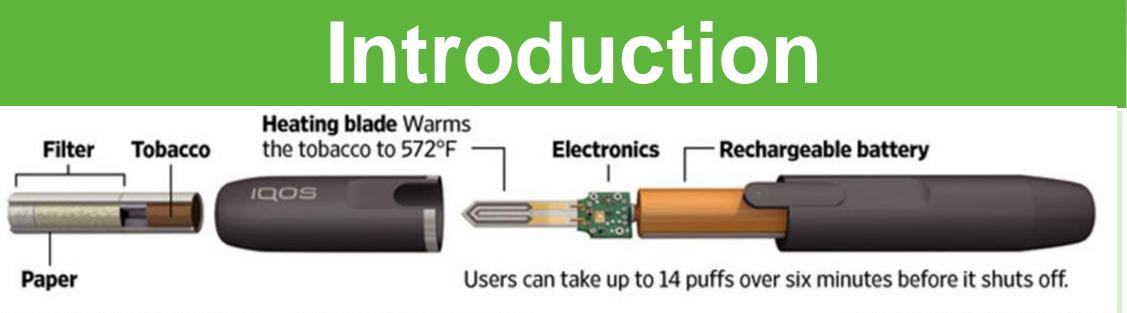

THE WALL STREET JOURN

- Heated tobacco products are gaining popularity in the US market.
- FDA approved IQOS for sale in the US in April 2019 and it is currently available in limited markets (Georgia, Virginia, North Carolina).
- Flavors Available: Smooth Menthol and Original (Tobacco)
- FDA approved for Modified Risk Tobacco Product claims for exposure in July 2020.
- Aim: To determine the product and packaging characteristics that contribute to the appeal and abuse liability of menthol and non-menthol IQOS.